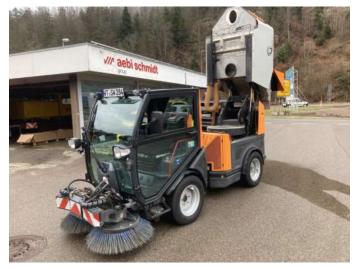

## **Used machines offer**

Flexigo 150 40km/h - low utilization

Offer number: UM3439357

Brand:SchmMat.-Nr.:13644Year of manufacture:2022Serialnumber:WSVTRunning hours:450 hCondition:ClassLocation:German

Schmidt 1364416-7 2022 WSVT4H7RSN1502016 450 h Class 4 Germany 30855 Langenhagen

Price:

**On request** 

Flexigo 150 40km/h registered in Germany in a very good condition, with a low utilization. It got used as a demo unit. The machine stands in: Frankenring 43, 30855 Langenhagen, Germany