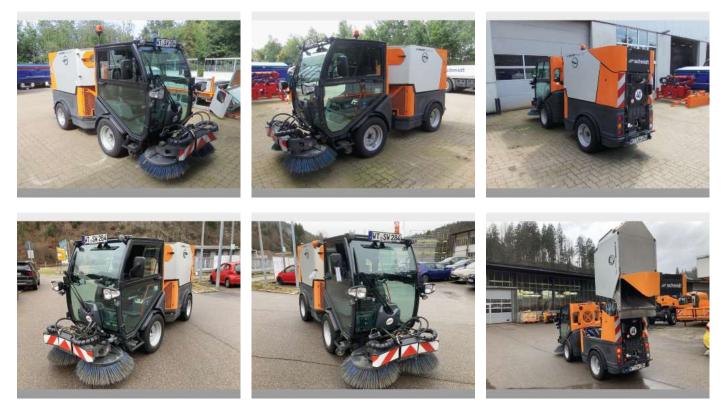

## **Used machines offer**

Flexigo 150 40km/h - low utilization

Offer number: UM3439357





Brand:SchmMat.-Nr.:13644Year of manufacture:2022Serialnumber:WSVTRunning hours:450 hCondition:ClassLocation:German

Schmidt 1364416-7 2022 WSVT4H7RSN1502016 450 h Class 4 Germany 30855 Langenhagen

Price:

**On request** 

Flexigo 150 40km/h registered in Germany in a very good condition, with a low utilization. It got used as a demo unit. The machine stands in: Frankenring 43, 30855 Langenhagen, Germany

## Gallery











## Equipment

Flexigo 150/ Multigo 150 carrier vehicle base

|                                                                | Transport lock for articulated steering                                                                                                   |
|----------------------------------------------------------------|-------------------------------------------------------------------------------------------------------------------------------------------|
| Max speed                                                      |                                                                                                                                           |
|                                                                | 40 km/h