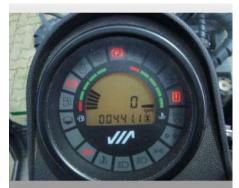

## **Used machines offer**

Flexigo 150 40km/h - low utilization

Offer number: UM3439357

Brand:SchmMat.-Nr.:13644Year of manufacture:2022Serialnumber:WSVTRunning hours:450 hCondition:ClassLocation:German

Schmidt 1364416-7 2022 WSVT4H7RSN1502016 450 h Class 4 Germany 30855 Langenhagen

Price:

**On request** 

Flexigo 150 40km/h registered in Germany in a very good condition, with a low utilization. It got used as a demo unit. The machine stands in: Frankenring 43, 30855 Langenhagen, Germany