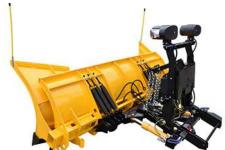

#### Operating system

The Super Blade's Standard Operating System features a streamlined, encased power unit and patented cable management system for reliable service. The hydraulic system offers adjustable drop speed, accommodating various ploughing conditions and operator preferences.

The pistol grip controller offers real-time diagnostics, seamless wing movement (allowing you to stop at any point), and a hands-free ploughing mode using the shift lever. A simple double-click on the button will prompt the moldboard to complete the movement without requiring the driver to continuously press or hold the button.