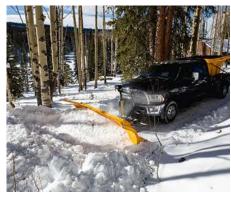

# **Super Blade**

Snow plough

The Meyer® Super Blade™ is not just a snow plough, it's a versatile solution designed for commercial-grade snow removal. With the touch a button, it can transform from 8-feet to 10-feet 6-inches wide, providing unmatched flexibility for ploughing both narrow areas or expansive lots. Available for ¾-ton and larger pickup trucks, the Super Blade is your go-to partner for efficient and reliable snow removal.

# Gallery

Related products

**Lot Pro** Snow plough

**Diamond Edge** Snow plough

Super-V3
Snow plough