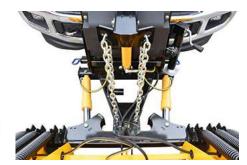

The Super Blade is built using slot and tab construction for a sturdy and precisely fitted plow. Steel components are laser-cut and assembled by robotic welders, ensuring reliability throughout years of service. The plow features six trip springs, expandable to eight, providing flexibility to customize the ploughing approach according to your specific requirements.

The Super Blade combines innovative design and durability through its tubular pivot bar, featuring a heavy-duty center support along the entire length of the plough's critical snow impact zone. Reinforced outer wings feature continuouslywelded ribs, which enhance the plow's strength and performance, allowing you to confidently tackle the most challenging plowing tasks.