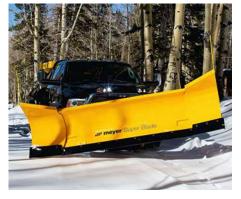

# **Super Blade**

Snow plough

The Meyer® Super Blade™ is not just a snow plough, it's a versatile solution designed for commercial-grade snow removal. With the touch a button, it can transform from 8-feet to 10-feet 6-inches wide, providing unmatched flexibility for ploughing both narrow areas or expansive lots. Available for ¾-ton and larger pickup trucks, the Super Blade is your go-to partner for efficient and reliable snow removal.

# Gallery

Related products

**Lot Pro** Snow plough

**Diamond Edge** Snow plough

Super-V3
Snow plough