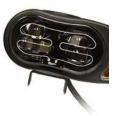

#### Operating system

The Super Blade's Standard Operating System features a streamlined, encased power unit and patented cable management system for reliable service. The hydraulic system offers adjustable drop speed, accommodating various ploughing conditions and operator preferences.

The pistol grip controller offers real-time diagnostics, seamless wing movement (allowing you to stop at any point), and a hands-free ploughing mode using the shift lever. A simple double-click on the button will prompt the moldboard to complete the movement without requiring the driver to continuously press or hold the button.