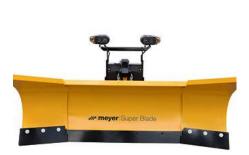

Nite Saber LED lights come standard, enhancing night vision for safe and productive operation. Choose the Meyer Super Blade for unmatched performance, durability, and flexibility in commercial snow removal.