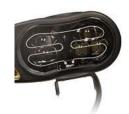

#### Operating system

The Super Blade's Standard Operating System features a streamlined, encased power unit and patented cable management system for reliable service. The hydraulic system offers adjustable drop speed, accommodating various ploughing conditions and operator preferences.

The pistol grip controller offers real-time diagnostics, seamless wing movement (allowing you to stop at any point), and a hands-free ploughing mode using the shift lever. A simple double-click on the button will prompt the moldboard to complete the movement without requiring the driver to continuously press or hold the button.