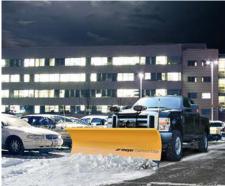

# **Super Blade**

Snow plough

The Meyer® Super Blade™ is not just a snow plough, it's a versatile solution designed for commercial-grade snow removal. With the touch a button, it can transform from 8-feet to 10-feet 6-inches wide, providing unmatched flexibility for ploughing both narrow areas or expansive lots. Available for ¾-ton and larger pickup trucks, the Super Blade is your go-to partner for efficient and reliable snow removal.

### **Your benefits**

- **User-Friendly**: Self-diagnostics and hands-free plowing let users safely focus on the task at hand.
- Efficient: Designed for better and more efficient snow removal in practically all conditions.
- Maneuverable: Nimble ploughing without compromising on effectiveness.
- Peace of Mind: Rest easy with our industry-leading
   5-year warranty, the best in the business