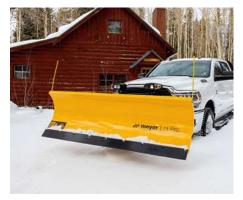

The Super Blade is coated with the exclusive Meyer® Dura-Slick™ coating, an automotive-inspired finish infused with Teflon® that is baked onto the steel and ensures durability and optimal snow rolling and throwing action.

Nite Saber LED lights come standard, enhancing night vision for safe and productive operation. Choose the Meyer Super Blade for unmatched performance, durability, and flexibility in commercial snow removal.