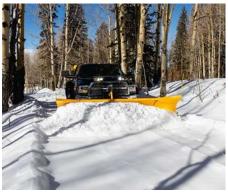

# **Super Blade**

Snow plough

The Meyer® Super Blade™ is not just a snow plough, it's a versatile solution designed for commercial-grade snow removal. With the touch a button, it can transform from 8-feet to 10-feet 6-inches wide, providing unmatched flexibility for ploughing both narrow areas or expansive lots. Available for ¾-ton and larger pickup trucks, the Super Blade is your go-to partner for efficient and reliable snow removal.

# Gallery

Related products

**Lot Pro** Snow plough

**Diamond Edge** Snow plough

Super-V3
Snow plough