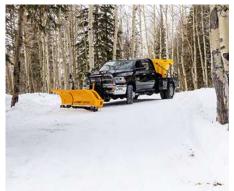

# **Super Blade**

Snow plough

The Meyer® Super Blade™ is not just a snow plough, it's a versatile solution designed for commercial-grade snow removal. With the touch a button, it can transform from 8-feet to 10-feet 6-inches wide, providing unmatched flexibility for ploughing both narrow areas or expansive lots. Available for ¾-ton and larger pickup trucks, the Super Blade is your go-to partner for efficient and reliable snow removal.

# Gallery

Related products

**Lot Pro** Snow plough

**Diamond Edge** Snow plough

Super-V3
Snow plough