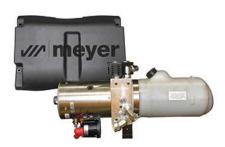

#### Operating system

The Super Blade's Standard Operating System features a streamlined, encased power unit and patented cable management system for reliable service. The hydraulic system offers adjustable drop speed, accommodating various ploughing conditions and operator preferences.

The pistol grip controller offers real-time diagnostics, seamless wing movement (allowing you to stop at any point), and a hands-free ploughing mode using the shift lever. A simple double-click on the button will prompt the moldboard to complete the movement without requiring the driver to continuously press or hold the button.