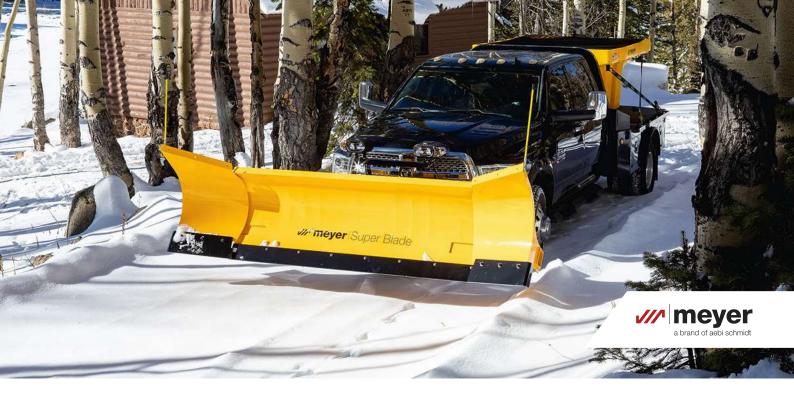

# **Super Blade**

Snow plough

The Meyer® Super Blade™ is not just a snow plough, it's a versatile solution designed for commercial-grade snow removal. With the touch a button, it can transform from 8-feet to 10-feet 6-inches wide, providing unmatched flexibility for ploughing both narrow areas or expansive lots. Available for ¾-ton and larger pickup trucks, the Super Blade is your go-to partner for efficient and reliable snow removal.

# Highlights

- Available in a variety of sizes for use with most <sup>3</sup>/<sub>4</sub>-ton and larger trucks.
- Flexible wings can be independently extended or retracted to deliver unmatched adaptability
- Tubular steel A-frame construction provides durability and added strength to critical impact areas.
- Nite Saber® LED lights offer superior visibility during the darkest nights.

Nite Saber LED lights come standard, enhancing night vision for safe and productive operation. Choose the Meyer Super Blade for unmatched performance, durability, and flexibility in commercial snow removal.