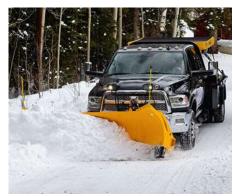

# **Super Blade**

Snow plough

The Meyer® Super Blade™ is not just a snow plough, it's a versatile solution designed for commercial-grade snow removal. With the touch a button, it can transform from 8-feet to 10-feet 6-inches wide, providing unmatched flexibility for ploughing both narrow areas or expansive lots. Available for ¾-ton and larger pickup trucks, the Super Blade is your go-to partner for efficient and reliable snow removal.

#### Plow blade

The Meyer Super Blade offers industry-leading ground clearance, heavy-duty 2-inch x 10-inch rams, and the largest lift ram in the industry, measuring 2-inches x 9-inches. Together, they provide precise and efficient angle adjustments and easy and seamless elevation of the blade during ploughing operations.

The Super Blade combines innovative design and durability through its tubular pivot bar, featuring a heavy-duty center support along the entire length of the plough's critical snow impact zone. Reinforced outer wings feature continuouslywelded ribs, which enhance the plow's strength and performance, allowing you to confidently tackle the most challenging plowing tasks.