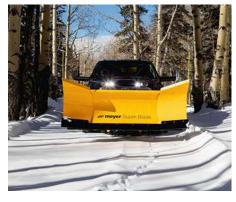

# **Super Blade**

Snow plough

The Meyer® Super Blade™ is not just a snow plough, it's a versatile solution designed for commercial-grade snow removal. With the touch a button, it can transform from 8-feet to 10-feet 6-inches wide, providing unmatched flexibility for ploughing both narrow areas or expansive lots. Available for ¾-ton and larger pickup trucks, the Super Blade is your go-to partner for efficient and reliable snow removal.

# Gallery

Related products

**Lot Pro** Snow plough

**Diamond Edge** Snow plough

Super-V3
Snow plough