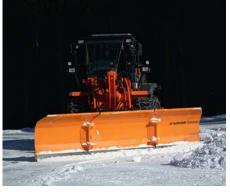

#### **Plough blade**

The Tellefsdal U-H2 consists of three separate plough blades: centre, left and right. Their adaptable geometry offers high flexibility and means the U-H2 can be used as a U-shaped or one-sided snow plough. The blades can be swivelled and hydraulically adjusted while driving. The U-H2 series is available in different sizes (4,600-7,345 mm).

#### **Angling device**

The whole plough can be swivelled in both directions by 35°, while the side wings can be rotated forward by 90° to create a U-shape offering great snow collection performance and reduced transport width. A central pendulum frame allows a lateral swing of +/- 5°. At the same time, the central part of the plough blade and the side wings can be supplied in different widths to meet individual requirements.