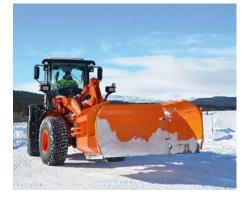

# Tellefsdal U-H2

Snow plough

The Tellefsdal U-H2 is a powerful and extremely effective snow plough for removing large amounts of snow. It is ideal for clearing industrial areas and for large spaces, such as car parks or airports. The U-type plough has hydraulically controlled wings either side which can be set forwards up to a 90° angle, allowing the efficient collecting and transporting of snow for longer distances.

# Your benefits

- The Tellefsdal U-H2 is an extremely powerful snow plough, suitable for clearing **snow over large areas** and a **wide range of applications**.
- Robust construction enables **easy clearing** of even **ice** and **frozen snow**.
- Available in **different sizes** from 4,600 to 5,820 mm width.