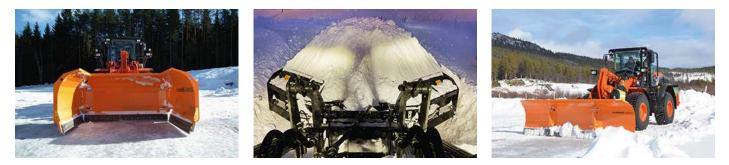

#### **Plough blade**

The Tellefsdal U-H2 consists of three separate plough blades: centre, left and right. Their adaptable geometry offers high flexibility and means the U-H2 can be used as a U-shaped or one-sided snow plough. The blades can be swivelled and hydraulically adjusted while driving. The U-H2 series is available in different sizes (4,600-7,345 mm).

#### **Angling device**

The whole plough can be swivelled in both directions by 35°, while the side wings can be rotated forward by 90° to create a U-shape offering great snow collection performance and reduced transport width. A central pendulum frame allows a lateral swing of +/- 5°. At the same time, the central part of the plough blade and the side wings can be supplied in different widths to meet individual requirements.