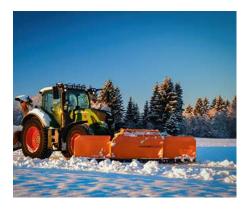

# Tellefsdal U-H2

Snow plough

The Tellefsdal U-H2 is a powerful and extremely effective snow plough for removing large amounts of snow. It is ideal for clearing industrial areas and for large spaces, such as car parks or airports. The U-type plough has hydraulically controlled wings either side which can be set forwards up to a 90° angle, allowing the efficient collecting and transporting of snow for longer distances.

#### **Plough blade**

The Tellefsdal U-H2 consists of three separate plough blades: centre, left and right. Their adaptable geometry offers high flexibility and means the U-H2 can be used as a U-shaped or one-sided snow plough. The blades can be swivelled and hydraulically adjusted while driving. The U-H2 series is available in different sizes (4,600-7,345 mm).

#### **Angling device**

The whole plough can be swivelled in both directions by 35°, while the side wings can be rotated forward by 90° to create a U-shape offering great snow collection performance and reduced transport width. A central pendulum frame allows a lateral swing of +/- 5°. At the same time, the central part of the plough blade and the side wings can be supplied in different widths to meet individual requirements.