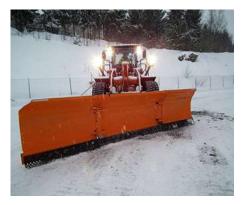

#### **Plough blade**

The Tellefsdal U-H2 consists of three separate plough blades: centre, left and right. Their adaptable geometry offers high flexibility and means the U-H2 can be used as a U-shaped or one-sided snow plough. The blades can be swivelled and hydraulically adjusted while driving. The U-H2 series is available in different sizes (4,600-7,345 mm).

#### **Angling device**

The whole plough can be swivelled in both directions by 35°, while the side wings can be rotated forward by 90° to create a U-shape offering great snow collection performance and reduced transport width. A central pendulum frame allows a lateral swing of +/- 5°. At the same time, the central part of the plough blade and the side wings can be supplied in different widths to meet individual requirements.