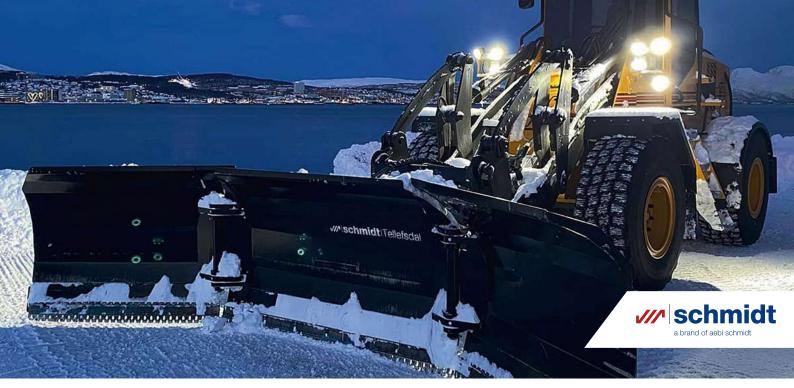

# Tellefsdal U-H2

Snow plough

The Tellefsdal U-H2 is a powerful and extremely effective snow plough for removing large amounts of snow. It is ideal for clearing industrial areas and for large spaces, such as car parks or airports. The U-type plough has hydraulically controlled wings either side which can be set forwards up to a 90° angle, allowing the efficient collecting and transporting of snow for longer distances.

#### **Angling device**

The whole plough can be swivelled in both directions by 35°, while the side wings can be rotated forward by 90° to create a U-shape offering great snow collection performance and reduced transport width. A central pendulum frame allows a lateral swing of +/- 5°. At the same time, the central part of the plough blade and the side wings can be supplied in different widths to meet individual requirements.