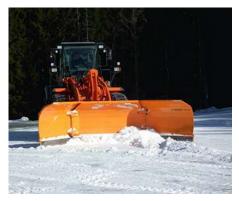

# Tellefsdal U-H2

Snow plough

The Tellefsdal U-H2 is a powerful and extremely effective snow plough for removing large amounts of snow. It is ideal for clearing industrial areas and for large spaces, such as car parks or airports. The U-type plough has hydraulically controlled wings either side which can be set forwards up to a 90° angle, allowing the efficient collecting and transporting of snow for longer distances.

#### **Angling device**

The whole plough can be swivelled in both directions by 35°, while the side wings can be rotated forward by 90° to create a U-shape offering great snow collection performance and reduced transport width. A central pendulum frame allows a lateral swing of +/- 5°. At the same time, the central part of the plough blade and the side wings can be supplied in different widths to meet individual requirements.