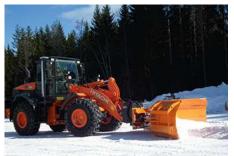

# Tellefsdal U-H2

Snow plough

The Tellefsdal U-H2 is a powerful and extremely effective snow plough for removing large amounts of snow. It is ideal for clearing industrial areas and for large spaces, such as car parks or airports. The U-type plough has hydraulically controlled wings either side which can be set forwards up to a 90° angle, allowing the efficient collecting and transporting of snow for longer distances.

# Your benefits

- The Tellefsdal U-H2 is an extremely powerful snow plough, suitable for clearing **snow over large areas** and a **wide range of applications**.
- Robust construction enables **easy clearing** of even **ice** and **frozen snow**.
- Available in **different sizes** from 4,600 to 5,820 mm width.