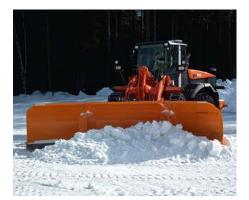

# Tellefsdal U-H2

Snow plough

The Tellefsdal U-H2 is a powerful and extremely effective snow plough for removing large amounts of snow. It is ideal for clearing industrial areas and for large spaces, such as car parks or airports. The U-type plough has hydraulically controlled wings either side which can be set forwards up to a 90° angle, allowing the efficient collecting and transporting of snow for longer distances.

#### **Angling device**

The whole plough can be swivelled in both directions by 35°, while the side wings can be rotated forward by 90° to create a U-shape offering great snow collection performance and reduced transport width. A central pendulum frame allows a lateral swing of +/- 5°. At the same time, the central part of the plough blade and the side wings can be supplied in different widths to meet individual requirements.