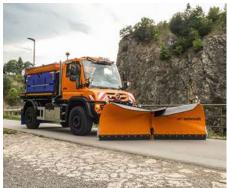

# Tellefsdal U-H2

Snow plough

The Tellefsdal U-H2 is a powerful and extremely effective snow plough for removing large amounts of snow. It is ideal for clearing industrial areas and for large spaces, such as car parks or airports. The U-type plough has hydraulically controlled wings either side which can be set forwards up to a 90° angle, allowing the efficient collecting and transporting of snow for longer distances.

#### **Plough blade**

The Tellefsdal U-H2 consists of three separate plough blades: centre, left and right. Their adaptable geometry offers high flexibility and means the U-H2 can be used as a U-shaped or one-sided snow plough. The blades can be swivelled and hydraulically adjusted while driving. The U-H2 series is available in different sizes (4,600-7,345 mm).

#### **Angling device**

The whole plough can be swivelled in both directions by 35°, while the side wings can be rotated forward by 90° to create a U-shape offering great snow collection performance and reduced transport width. A central pendulum frame allows a lateral swing of +/- 5°. At the same time, the central part of the plough blade and the side wings can be supplied in different widths to meet individual requirements.